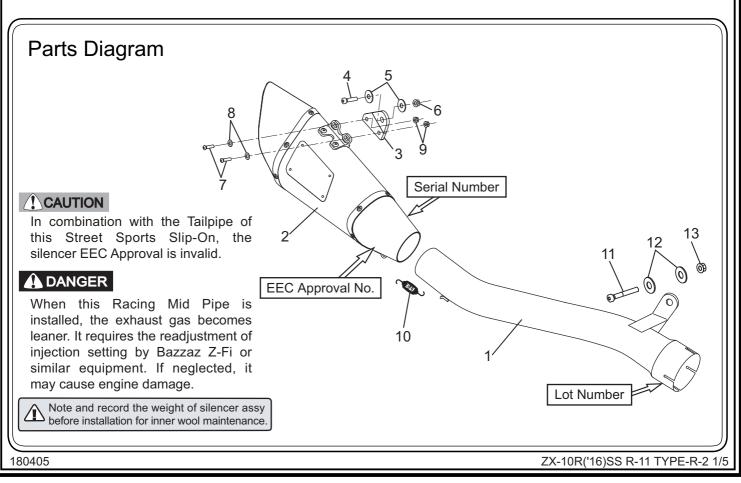

## 3. Contents:

| No. | Descriptions                        | Part No.      | Q'ty | No. | Descriptions         | Part No.     | Q'ty |
|-----|-------------------------------------|---------------|------|-----|----------------------|--------------|------|
| 1   | Racing Mid Pipe                     | 185-289-5E50  | 1    | 7   | Button Bolt M6x20    | 803-206-4020 | 2    |
|     | Silencer Assy, Satin Finish Sleeve  | 186-289-5E30  |      | 8   | Washer M6x13         | 812-206-1310 | 2    |
| 2   | Silencer Assy, Metal Magic Sleeve   | 186-289-5E20  | 1    | 9   | Flange Nut M6        | 823-006-1000 | 2    |
|     | Silencer Assy, Titanium Blue Sleeve | 186-289-5E80B |      | 10  | Exhaust Spring       | 118-001-0000 | 1    |
| 3   | Silencer Bracket                    | 161-289-0200  | 1    | 11  | Cap Bolt M10x60 P1.5 | 800-210-6060 | 1    |
| 4   | Cap Bolt M8x40                      | 800-208-5040  | 1    | 12  | Washer M10x22        | 812-110-2216 | 2    |
| 5   | Washer M8x26                        | 812-108-2600  | 2    | 13  | Flange Nut M10 P1.5  | 823-010-1500 | 1    |
| 6   | Flange Nut M8                       | 823-008-1250  | 1    |     |                      |              |      |