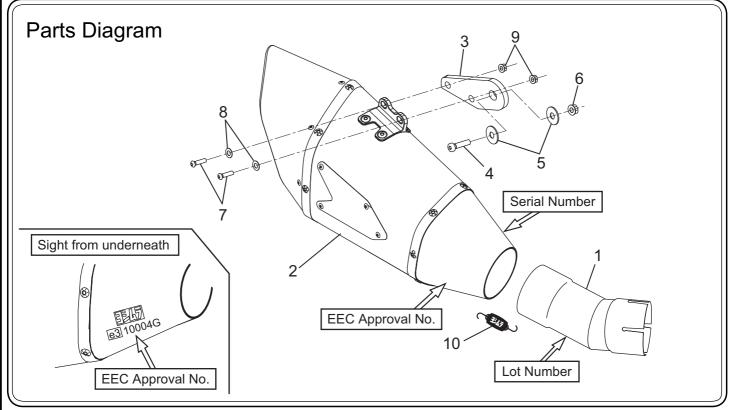

### 4. Contents:

| I -              |   |                                     |               |      |     |                   |              |      |
|------------------|---|-------------------------------------|---------------|------|-----|-------------------|--------------|------|
| No. Descriptions |   | Descriptions                        | Part No.      | Q'ty | No. | Descriptions      | Part No.     | Q'ty |
| 1<br>2<br>3<br>4 | 1 | Tailpipe                            | 115-289-L100  | 1    | 5   | Washer M8x26      | 812-108-2600 | 2    |
|                  |   | Silencer Assy, Satin Finish Sleeve  | 1F6-288-K13G0 |      | 6   | Flange Nut M8     | 823-008-1250 | 1    |
|                  | 2 | Silencer Assy, Metal Magic Sleeve   | 1F6-288-K12G0 | 1    | 7   | Button Bolt M6x20 | 803-206-4020 | 2    |
|                  |   | Silencer Assy, Titanium Blue Sleeve | 1F6-288-K16G0 |      | 8   | Washer M6x13      | 812-206-1310 | 2    |
|                  | 3 | Silencer Bracket                    | 161-289-0210  | 1    | 9   | Flange Nut M6     | 823-006-1000 | 2    |
|                  | 4 | Cap Bolt M8x40                      | 800-208-5040  | 1    | 10  | Exhaust Spring    | 118-001-0000 | 1    |