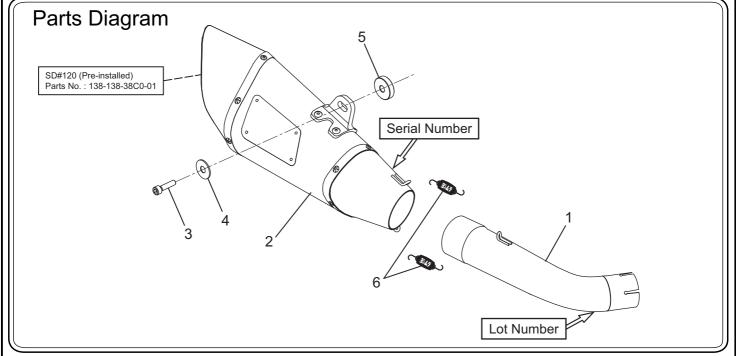

### 3. Contents:

|  | No. | Descriptions                       | Part No.      | Q'ty | No.           | Descriptions   | Part No.     | Q'ty |
|--|-----|------------------------------------|---------------|------|---------------|----------------|--------------|------|
|  | 1   | Tailpipe                           | 115-139-5E00  | 1    | 3             | Cap Bolt M8x50 | 800-208-5050 | 1    |
|  |     | Silencer Assy Stainless Sleeve     | 186-139-5E50  |      | 4             | Washer M8x26   | 812-108-2600 | 1    |
|  | 2   | Silencer Assy Metal Magic Sleeve   | 186-139-5E20  | 5    | Spacer 8-28-5 | 860-008-2805   | 1            |      |
|  | 2   | Silencer Assy Titanium Sleeve      | 186-139-5E80  | '    | 6             | Exhaust Spring | 118-001-0000 | 2    |
|  |     | Silencer Assy Titanium Blue Sleeve | 186-139-5E80B |      |               |                |              |      |