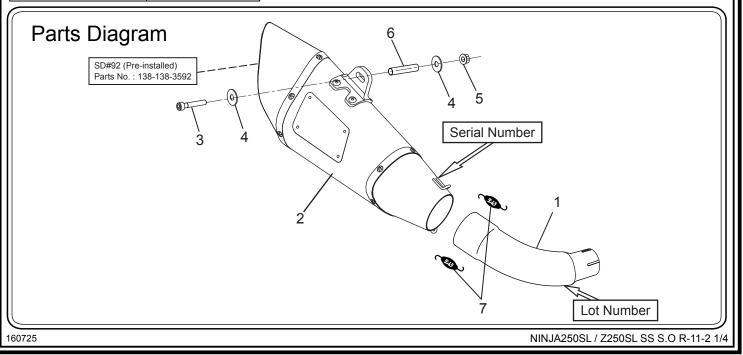

## 3. Contents:

| No. | Descriptions                       | Part No.      | Q'ty | No. | Descriptions   | Part No.     | Q'ty |
|-----|------------------------------------|---------------|------|-----|----------------|--------------|------|
| 1   | Tailpipe                           | 185-229-5E00  | 1    | 3   | Cap Bolt M8x60 | 800-208-5060 | 1    |
| 2   | Silencer Assy Stainless Sleeve     | 186-229-5E50  |      | 4   | Washer M8x26   | 812-108-2600 | 2    |
|     | Silencer Assy Metal Magic Sleeve   | 186-229-5E20  | 1    | 5   | Flange Nut M8  | 823-008-1250 | 1    |
|     | Silencer Assy Titanium Sleeve      | 186-229-5E80  |      | 6   | Tube 8-10-40   | 850-108-1040 | 1    |
|     | Silencer Assy Titanium Blue Sleeve | 186-229-5E80B |      | 7   | Exhaust Spring | 118-001-0000 | 2    |