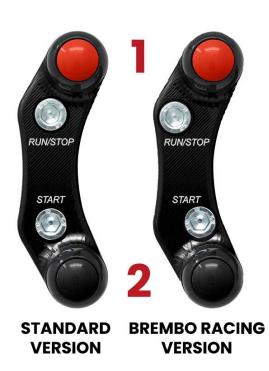

## **CODE: PLD/PLDB 002 (Standard and Master Cylinder Brembo Racing)**

1: RUN/STOP 2: START