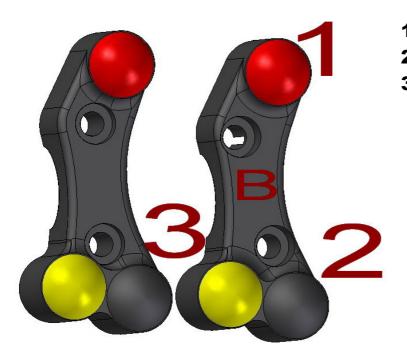

## CODE: PLD 011 / B (for brembo racing)



1: RUN 2: START 3: LC

## **MECHANICAL CHARACTERISTICS**

- Panel switch manufatured in anodized aluminum
- Higher resistance and reduced weight
- IP69K protection degree
- Laser silkscreen
- Wired with Raychem 105° cable and sealed with RAYCHEM S1125resin

1 - The manufacturer, importer or dealer shall not be liable for any incidental damage including personal injury or any other

damage caused by improper installation or operation of the JETPRIME product.

2 - JETPRIME makes no representation or warranties with regard to damage caused by the improper installation, use and

maintenance of his product . The warranty is limited to defects recognized by our technical department and

to normal use. The guarantee is void in case of accident,modification, improper or race use.

3 - Do not att