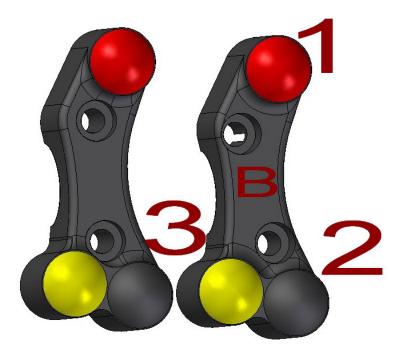

## CODE: PLD 009 / B (for brembo racing)



1: RUN 2: START 3: OPTIONAL

## **MECHANICAL CHARACTERISTICS**

- Panel switch manufatured in anodized aluminum
- Higher resistance and reduced weight
- IP69K protection degree
- Laser silkscreen
- Wired with Raychem 105° cable and sealed with RAYCHEM S1125resin

1 - The manufacturer, importer or dealer shall not be liable for any incidental damage including personal injury or any other

damage caused by improper installation or operation of the JETPRIME product.

2 - JETPRIME makes no representation or warranties with regard to damage caused by the improper installation, use and

maintenance of his product . The warranty is limited to defects recognized by our technical department and

to normal use. The guarantee is void in case of accident,modification, improper or race use.

3 - Do n