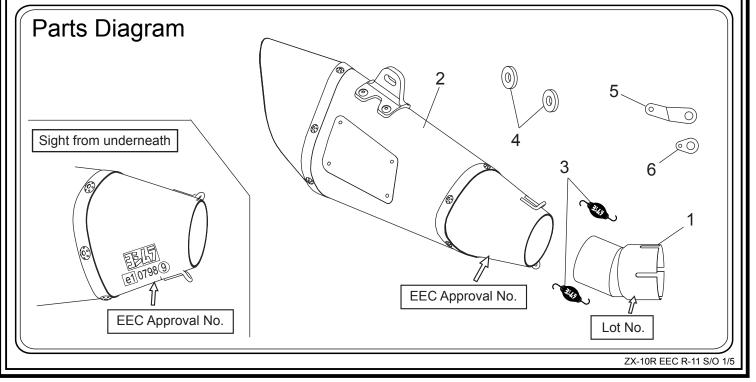

#### 1. Product Information :

| Description      | Kawasaki ZX-10R (ABS)               | Weight      | (SS) & (SM) ; 2.0kg, (ST) ; 1.8kg [STD ; 2.3kg] |                |  |
|------------------|-------------------------------------|-------------|-------------------------------------------------|----------------|--|
| Description      | EEC Approved Slip-on R-11 Dual Exit |             | Stainless Sleeve                                | ; 1A0-286-5551 |  |
| Cyclone Type     | KSH286S11C1A                        | Part Number | Metal Magic Sleeve                              | ; 1A0-286-5521 |  |
| Main Material    | Stainless Steel                     | Part Number | Titanium Sleeve                                 | ; 1A0-286-5581 |  |
| EEC Approval No. | e1 0798⑨                            |             | Titanium Blue Sleeve                            | ; 1A0-286-5581 |  |

#### 3. Contents :

| _   |                                   |              |      |     |                  |              |      |  |  |  |
|-----|-----------------------------------|--------------|------|-----|------------------|--------------|------|--|--|--|
| No. | Descriptions                      | Part No.     | Q'ty | No. | Descriptions     | Part No.     | Q'ty |  |  |  |
| 1   | Tailpipe                          | 1A5-286-5501 | 1    | 3   | Exhaust Spring   | 118-001-0000 | 2    |  |  |  |
| 2 S | Silencer Assy, Stainless Sleeve   | 1A6-286-5551 |      | 4   | Spacer 8-28-5    | 860-008B2805 | 2    |  |  |  |
|     | Silencer Assy, Metal Magic Sleeve | 1A6-286-5521 | 1    | 5   | Spring Hanger #1 | 161-286-0010 | 1    |  |  |  |
|     | Silencer Assy, Titanium Sleeve    | 1A6-286-5581 |      | 6   | Spring Hanger #2 | 161-286-0020 | 1    |  |  |  |